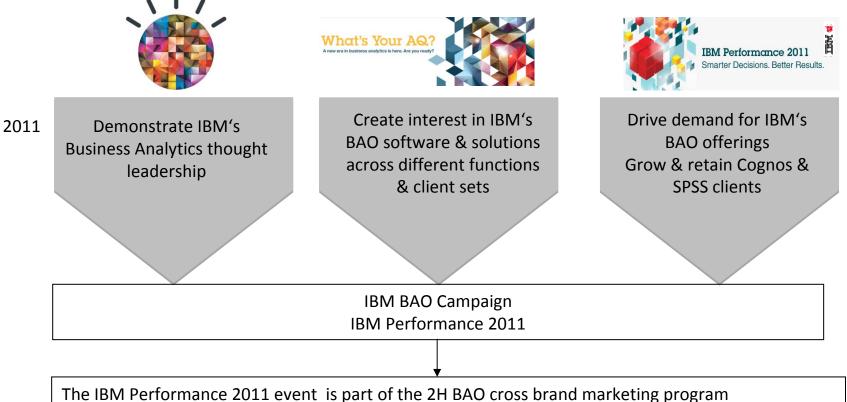

## IBM Performance 2011 October 7, 2011

## The Evolution of the Performance events

2009 Cognos Performance

2010

**IBM Cognos Performance** 







## **IBM Performance 2011**



| 9.00 - 10.00  | Welcome & Registration (Studio II)                                                                      |                      |         |         |    |    | 1+1<br>meetings | Speaker<br>Corner<br>Sessions<br>+<br>IBM Meet-<br>the-Expert<br>Sessions |
|---------------|---------------------------------------------------------------------------------------------------------|----------------------|---------|---------|----|----|-----------------|---------------------------------------------------------------------------|
| 10.00 – 10.15 | Opening Presentation – External Moderator & IBM Speaker (Studio III)                                    |                      |         |         |    |    |                 |