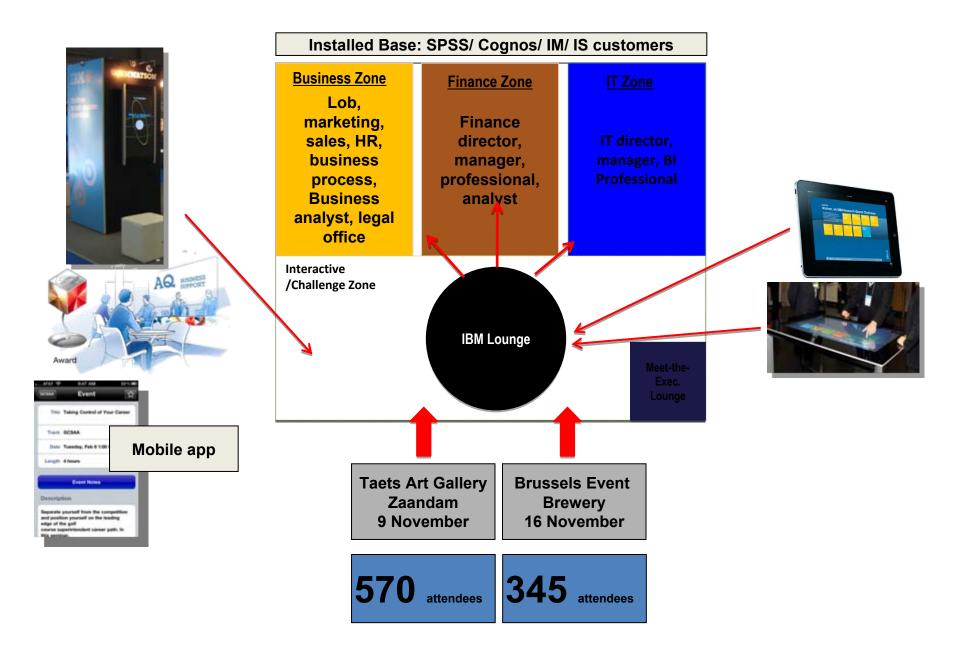

## IBM Performance 2011 October 7, 2011

## The Evolution of the Performance events

2009 Cognos Performance

2010

**IBM Cognos Performance** 







## **IBM Performance 2011**



| 9.00 - 10.00  | Welcome & Registration (Studio II)                                                                      |                      |         |         |    |    | 1+1<br>meetings | Speaker<br>Corner<br>Sessions<br>+<br>IBM Meet-<br>the-Expert<br>Sessions |
|---------------|---------------------------------------------------------------------------------------------------------|----------------------|---------|---------|----|----|-----------------|---------------------------------------------------------------------------|
| 10.00 – 10.15 | Opening Presentation – External Moderator & IBM Speaker (Studio III)                                    |                      |         |         |    |    |                 |