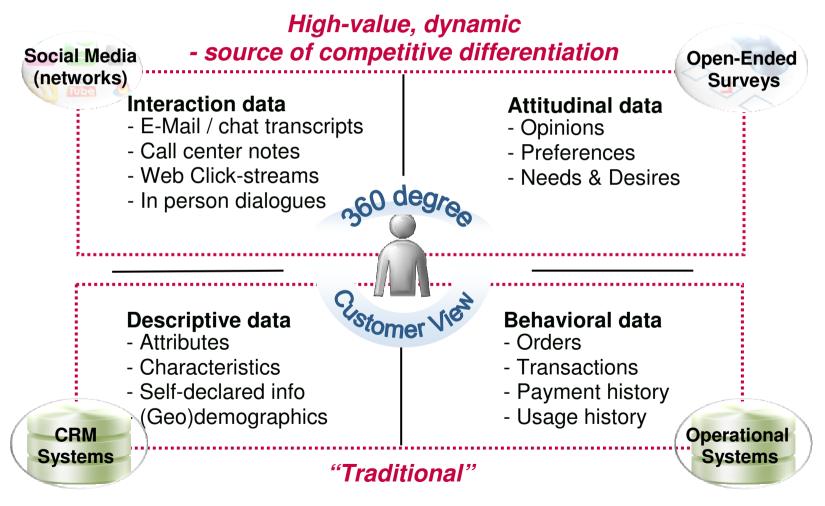

#### **IBM Performance 2011**

Smarter Decisions. Better Results.





# Closer to your customer

Damiaan Zwietering

zwietering@nl.ibm.com





### **Agenda**

- The market of one
- Using available data
- Where to start: demonstration
- How to improve
- Q&A



### **Customer Intimacy**





# How do you make this...





## ... feel like this?





### Market of one

A venti, no-fat, sugar-free, extra hot Cinnamon-peppermint (2 pumps), light blend Dolce Latte, no whip - but please leave room for cream...





### Using available data





#### Where to start: demonstration





#### IBM Performance 2011

Smarter Decisions. Better Results.



De korte lijnen, en de flexibiliteit in werktijden frequent diarrhea, heartburn, indigestion, stain results: seratia marcenans, abdominal

difficulty swallowing, double vision, sweats, difficulty speaking

0

sweats, difficulty speaking

"How likely is it that you would recommend XYZ to a friend or colleague?"

#### Jonge mensen

Ambition, enthousiasm and drive are the most important aspects

drooping eyelids, difficulty speaking

lk vind...

ability to make an appointment online should be improved. It's way too difficult now

3

bower is great.

Well since I used to work

a car rental company and

the time I rented I was sti working with the compan

was treated with nothing

respec