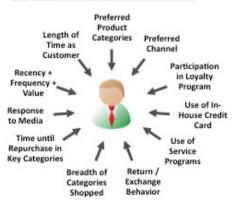

#### Customer (structured data) **Analytics**

Understand who your customers are:

Understand what your customers are doing: