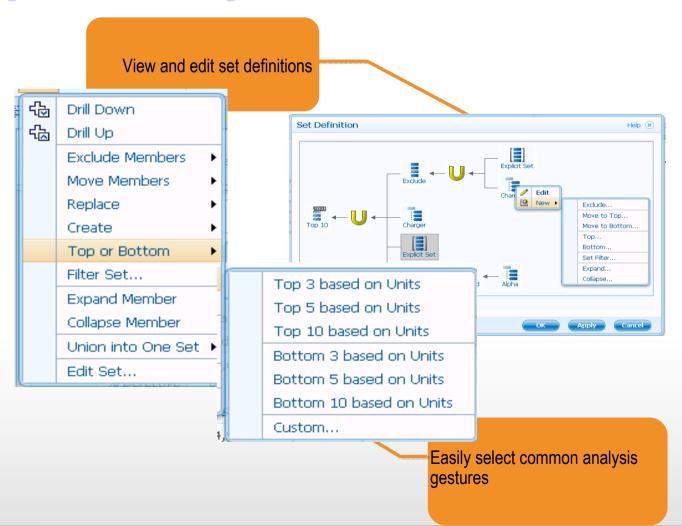

# IBM Cognos Business Insight Advanced

Single, intuitive interface for Ad-hoc Query and Analysis.

- Drag-and-drop interface
- Ad-hoc queries
- Analyze data from same interface
  - Calculations
  - Drill
  - Filter
  - Pivot
  - Top/bottom
  - etc.
- Leverage multiple queries, objects and charting options
- Integrate external data
- Integration with IBM Cognos Report Studio

# **Demo: Adjust query, Top 5**