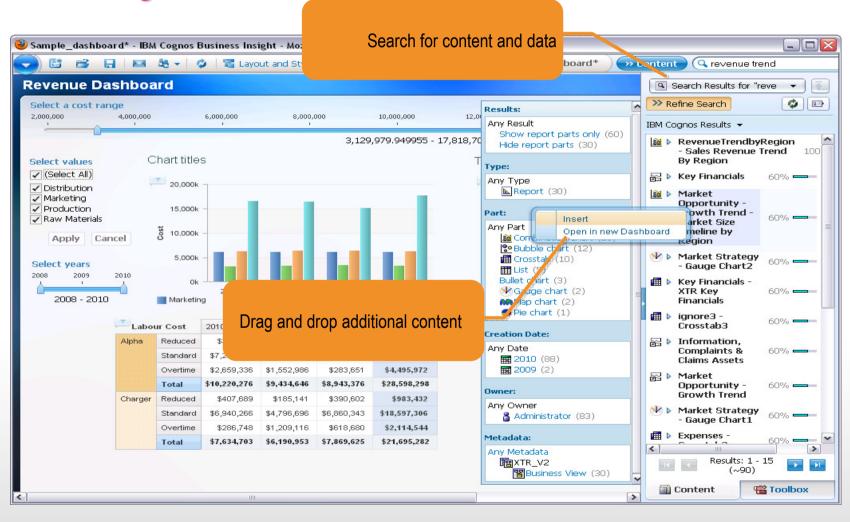

# **IBM Cognos Business Insight**

See all information from all the angles, in context.

- Get unique perspectives by having access to the information
  - Any BI content
  - Real-time information with IBM Cognos Real-time Monitoring
  - Scenario planning
  - Scorecarding
  - Statistical data