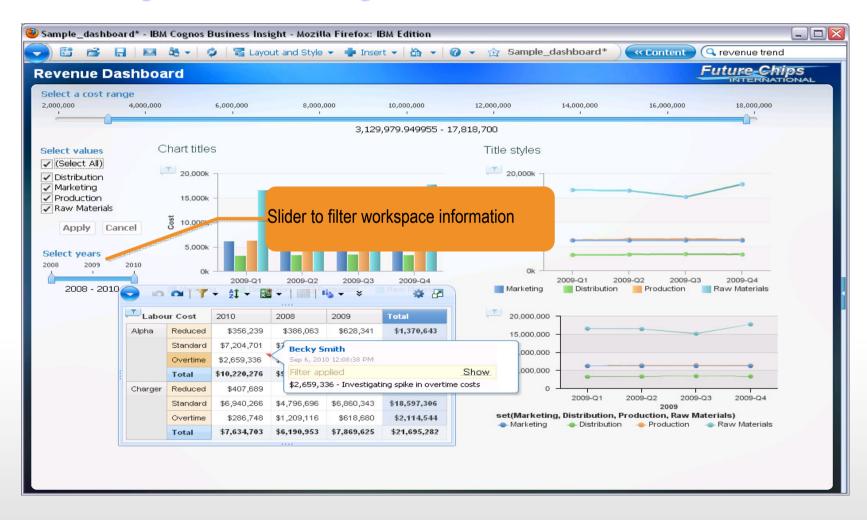

# **IBM Cognos Business Insight:**

Revolutionary BI workspace that supports how people think

Reach more users.

**Discover unknown insights** 

See more information.

**Explore all types of information from all time horizons.** 

### See more information.

Explore all types of information from all time horizons for a complete view of the business.