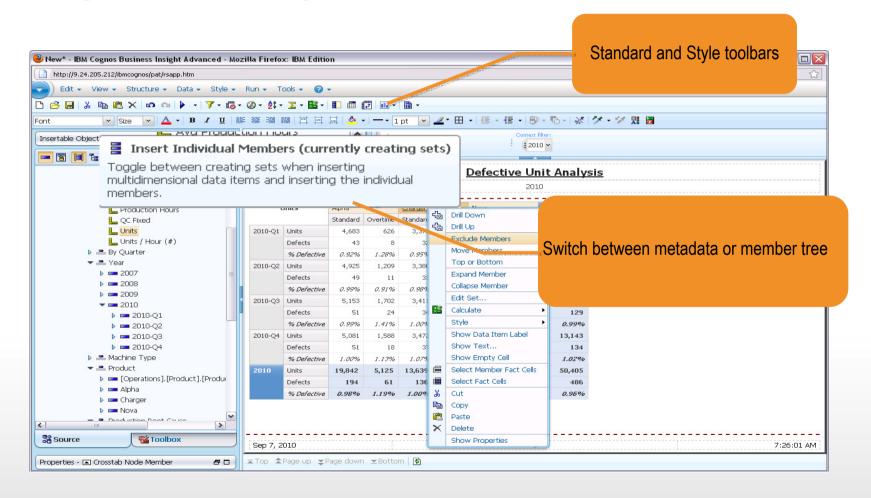

# IBM Cognos Business Insight Advanced

Single, intuitive interface for Ad-hoc Query and Analysis.

- Drag-and-drop interface
- Ad-hoc queries
- Analyze data from same interface
  - Calculations
  - Drill
  - Filter
  - Pivot
  - Top/bottom
  - etc.
- Leverage multiple queries, objects and charting options
- Integrate external data
- Integration with IBM Cognos Report Studio

# **Demo: Adjust query, Top 5**