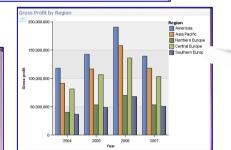

# **IBM Cognos Business Insight**

Support personal decision-making styles

Personalize information

Generate unique perspectives

 Get an 'at a glance' view of the business

Asia Pacific

Northern Europe

Central Europe