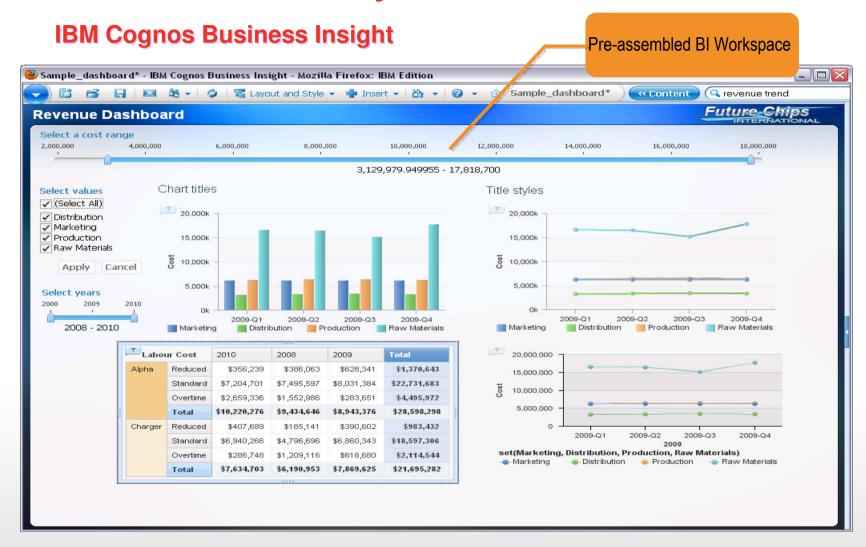

### **IBM Cognos Business Insight**

### **IBM Cognos Business Insight**

**IBM Cognos Business Insight** 

# **IBM Cognos Business Insight**

See all information from all the angles, in context.

- Get unique perspectives by having access to the information
  - Any BI content
  - Real-time information with IBM Cognos Real-time Monitoring
  - Scenario planning
  - Scorecarding
  - Statistical data

### See more information.

Explore all types of information from all time horizons for a complete view of the business.