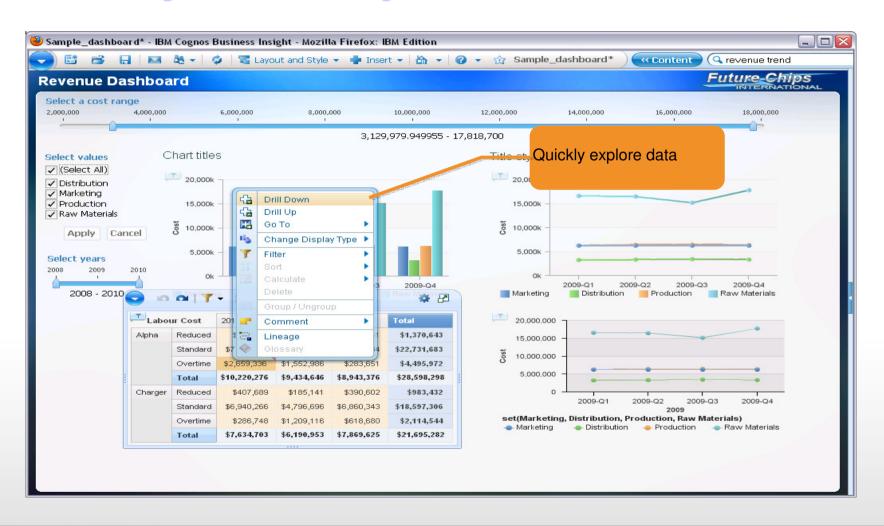

### **IBM Cognos Business Insight Advanced**

# IBM Cognos Business Insight Advanced

Single, intuitive interface for Ad-hoc Query and Analysis.

- Drag-and-drop interface
- Ad-hoc queries
- Analyze data from same interface
  - Calculations
  - Drill
  - Filter
  - Pivot
  - Top/bottom
  - etc.
- Leverage multiple queries, objects and charting options
- Integrate external data
- Integration with IBM Cognos Report Studio