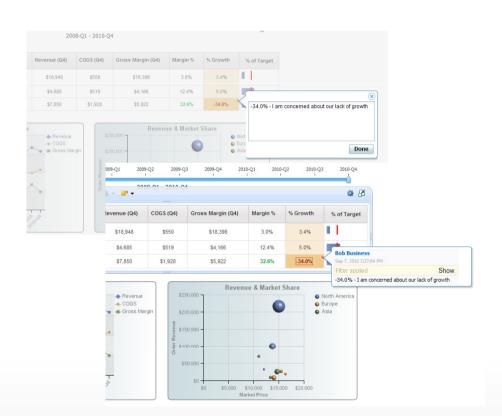

## **Ensure greater context for decisions**

• Add another dimension to the information

## **Annotations**

#### **Solution Highlights:**

- Add, view and edit comments on reports, report parts, individual cells or data points in reports and report parts
- Comments are indicated by colored flags
- All annotations are included as endnotes when exporting