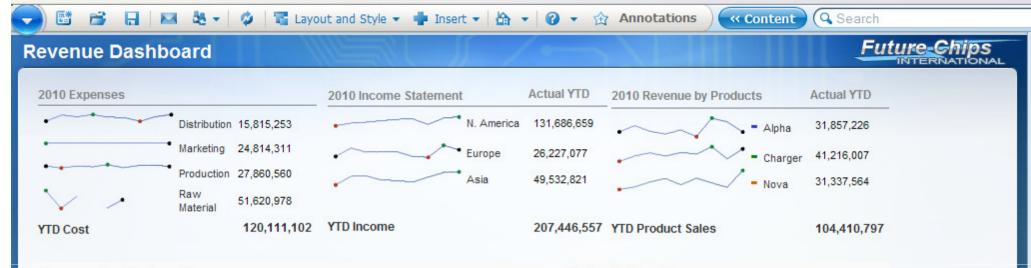

#### Sales Success by Product

| # Successful Sales | 2007 | 2008 | 2009  | 2010  | Total |
|--------------------|------|------|-------|-------|-------|
| Alpha              | 294  | 487  | 407   | 437   | 1,625 |
| Charger            | 115  | 284  | 361   | 363   | 1,123 |
| Nova               |      | 105  | 257   | 240   | 602   |
| Product(All)       | 409  | 876  | 1,025 | 1,040 | 3,350 |