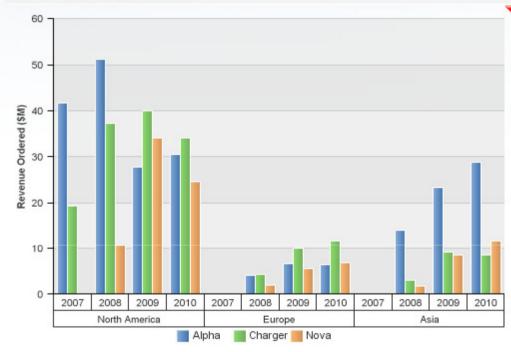

#### Sales Success by Product

| # Successful Sales | 2007 | 2008 | 2009  | 2010  | Total |
|--------------------|------|------|-------|-------|-------|
| Alpha              | 294  | 487  | 407   | 437   | 1,625 |
| Charger            | 115  | 284  | 361   | 363   | 1,123 |
| Nova               |      | 105  | 257   | 240   | 602   |
| Product(All)       | 409  | 876  | 1,025 | 1,040 | 3,350 |