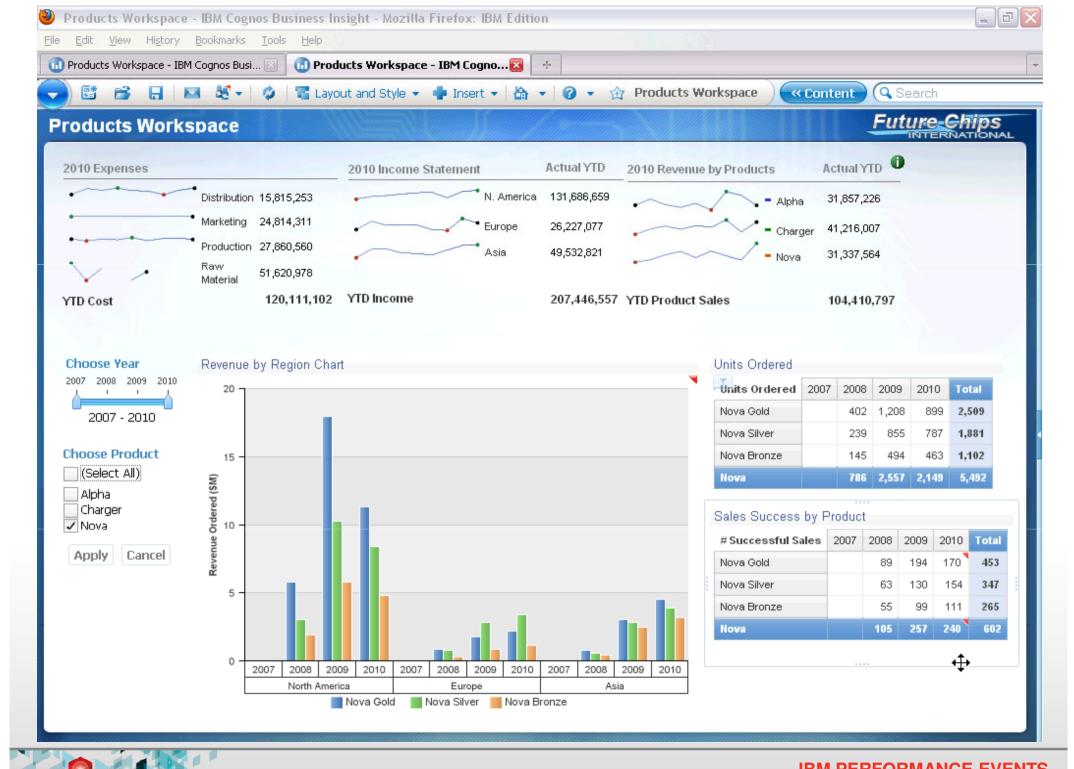

#### Sales Success by Product

| # Successful Sales | 2007 | 2008 | 2009  | 2010  | Total |
|--------------------|------|------|-------|-------|-------|
| Alpha              | 294  | 487  | 407   | 437   | 1,625 |
| Charger            | 115  | 284  | 361   | 363   | 1,123 |
| Nova               |      | 105  | 257   | 240   | 602   |
| Product(All)       | 409  | 876  | 1,025 | 1,040 | 3,350 |