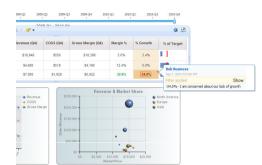

## **Ensure greater context for decisions**

• Add another dimension to the information

## **Annotations**

#### **Solution Highlights:**

- Add, view and edit comments on reports, report parts, individual cells or data points in reports and report parts
- Comments are indicated by colored flags
- All annotations are included as endnotes when exporting