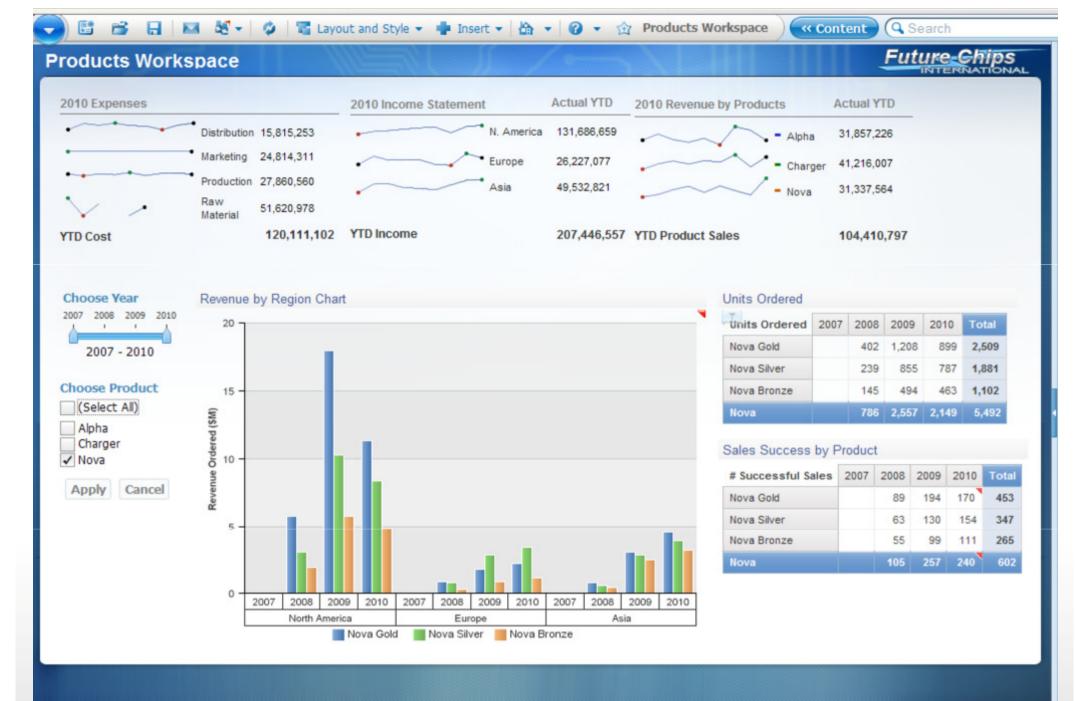

#### Sales Success by Product

| # Successful Sales | 2007 | 2008 | 2009  | 2010  | Total |
|--------------------|------|------|-------|-------|-------|
| Alpha              | 294  | 487  | 407   | 437   | 1,625 |
| Charger            | 115  | 284  | 361   | 363   | 1,123 |
| Nova               |      | 105  | 257   | 240   | 602   |
| Product(All)       | 409  | 876  | 1,025 | 1,040 | 3,350 |