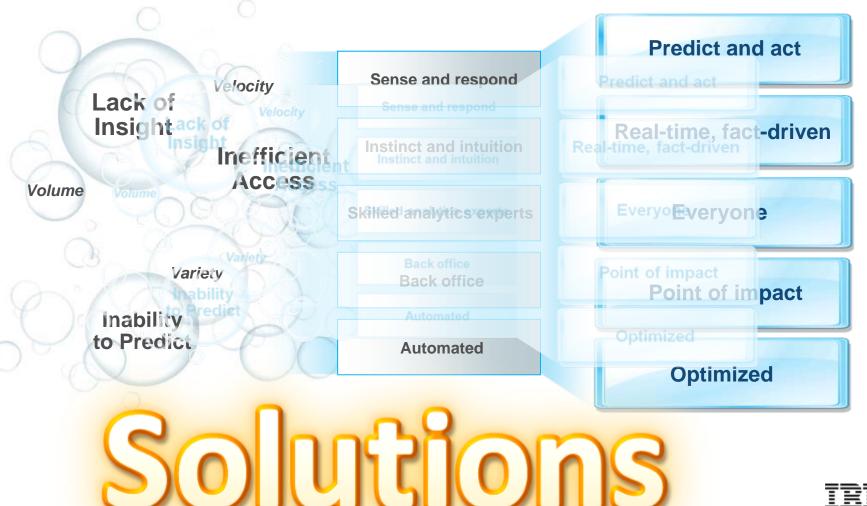

### SPSS: A Leader in Predictive Analytics

- Unique data collection
- Text and data mining
- Advanced statistics
- Predictive solutions
- Rich expertise

Moves beyond Sense & Respond to Predict & Act...

At the time and point of impact!