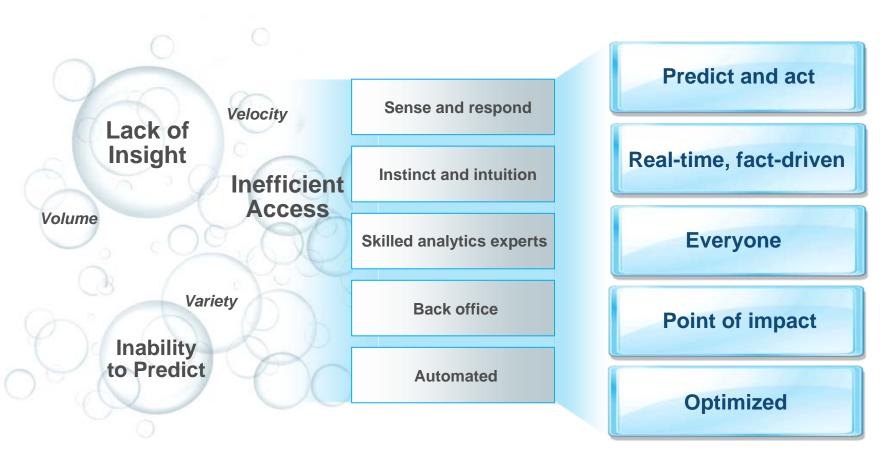

### **Lack of Insight**

1 in 3 managers frequently make critical decisions without the information they need

### **Inefficient Access**

1 in 2 don't have access to the information across their organization needed to do their jobs

### **Inability to Predict**

3 in 4 business leaders say more predictive information would drive better decisions

article discussion

edit this page

histor