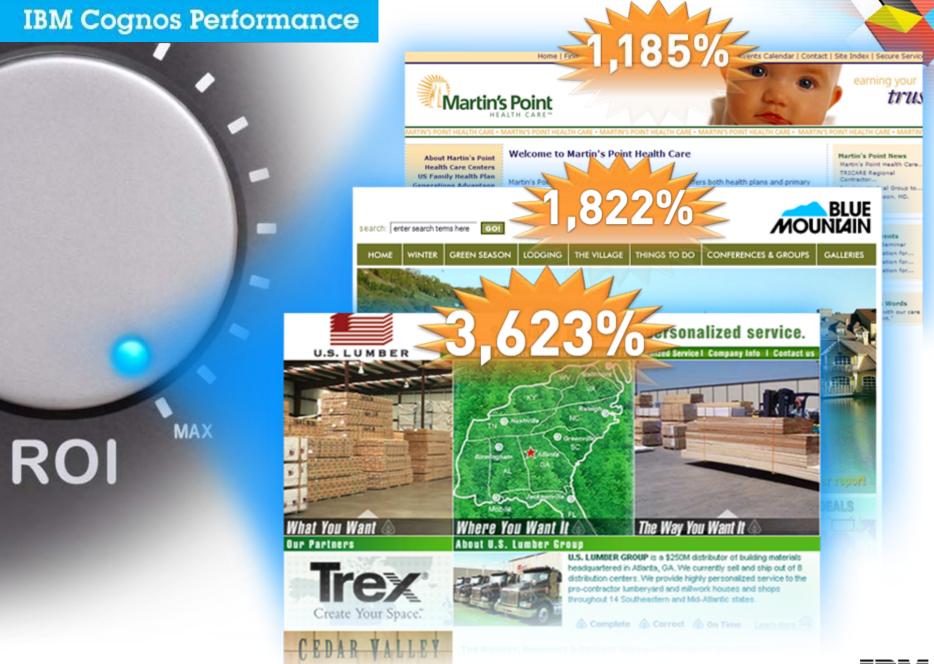

Resort neer, said the project will put his company at the forefront of an infant inabout Dh16 million) for dustry with a huge future a three-night stay at the ahead of it, and forecast space travel will become

"It's very normal to think that your chil-During their dren, possibly within stay, guests 15 years, could spend a weekend in space," he told Reuters Television.

> Galactic Suite Ltd hopes to start its project with a single pod in orbit 450 km above the earth, travelling at 30,000 km per hour, with the capacity to hold four guests and two astronaut-pilots.



Source: Gulf News, 4 November 2009

### Smarter Energy





### Smarter Business

Faster, better outcomes and results

- Today's focus
  - -Optimize
  - Innovate
- Make your business smarter, more efficient, more effective





Source: Nucleus Research 2008, 2009







Our world is becoming

### INSTRUMENTED



## Our world is becoming INTERCONNECTED



Virtually all things, processes and ways of working are becoming INTELLIGENT



## Transform Your Organization with Information

# \$40 billion annually



Our world is becoming

INTERCONISSION OF THE PROPERTY OF THE PROPERTY



Virtually all things, processes and ways of working are becoming

\$360 billion



## Transform Your Organization with Information







### **Lack of Insight**

1 in 3 managers frequently make critical decisions without the information they need

### **Inefficient Access**

1 in 2 don't have access to the information across their organization needed to do their jobs

### **Inability to Predict**

3 in 4 business leaders say more predi