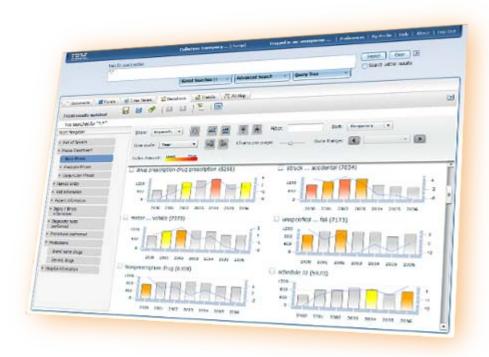

### **Content Analytics**

**FDA** U.S. Food and Drug Administration

MedWatch: The FDA Safety Information and Adverse Event Reporting Program

Search MedWatch

Your FDA gateway for finding clinically important safety information and reporting serious problems with human medical products.