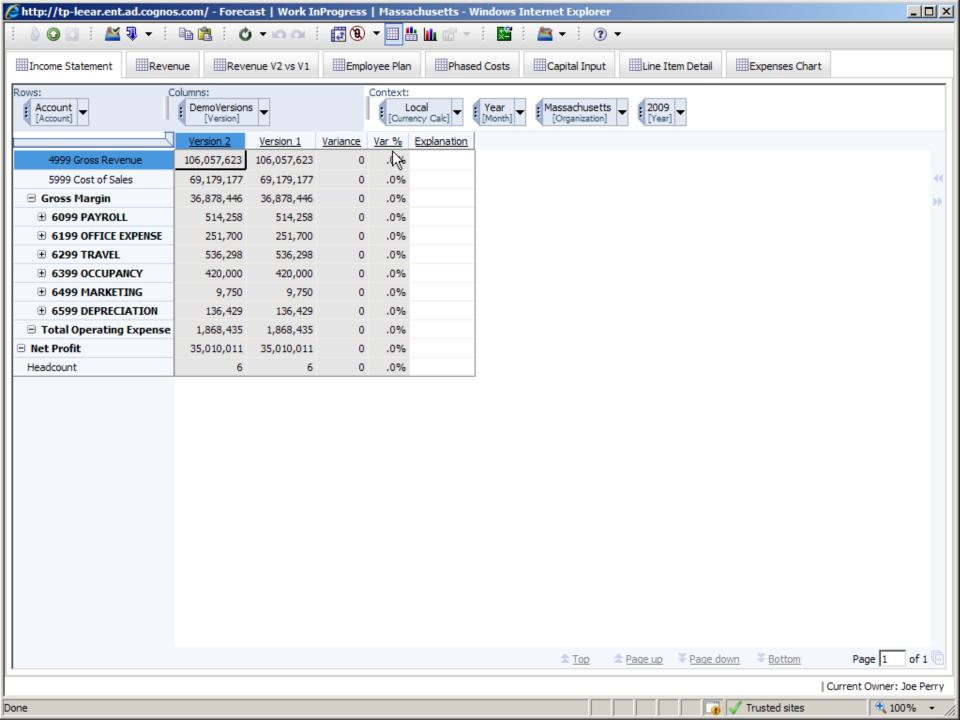

### Plan to Target Metrics Latest Target Variance Forecast 0 Gross Revenue 199,495,000 199,550,000 (55,000)9 Gross Margin 30,450,000 30,500,000 50,000 Total Expense 15,600,000 14,941,846 (658, 154)0 0 Net Profit 15,340,000 15,508,154 (168, 154)9 Headcount 45 56 (11)