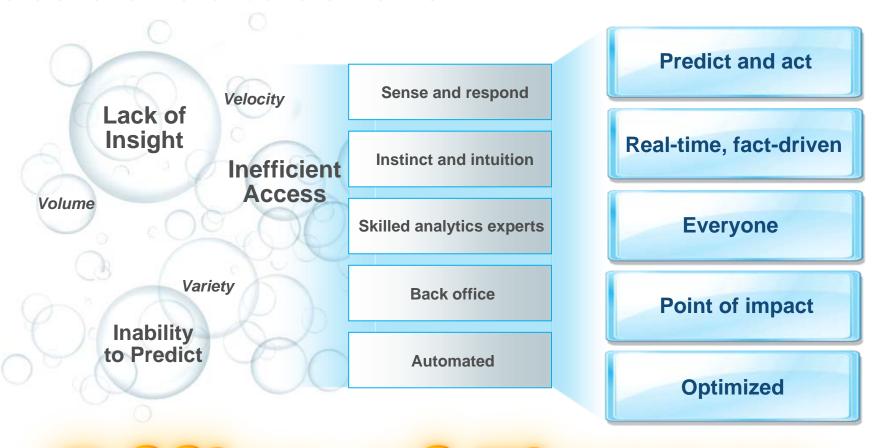

### **Lack of Insight**

1 in 3 managers frequently make critical decisions without the information they need

### **Inefficient Access**

1 in 2 don't have access to the information across their organization needed to do their jobs

### **Inability to Predict**

3 in 4 business leaders say more predictive information would drive better decisions

article discussion

edit this page

histor

### SPSS: A Leader in Predictive Analytics

- Unique data collection
- Text and data mining
- Advanced statistics
- Predictive solutions
- Rich expertise

Moves beyond Sense & Respond to Predict & Act...

At the time and point of impact!