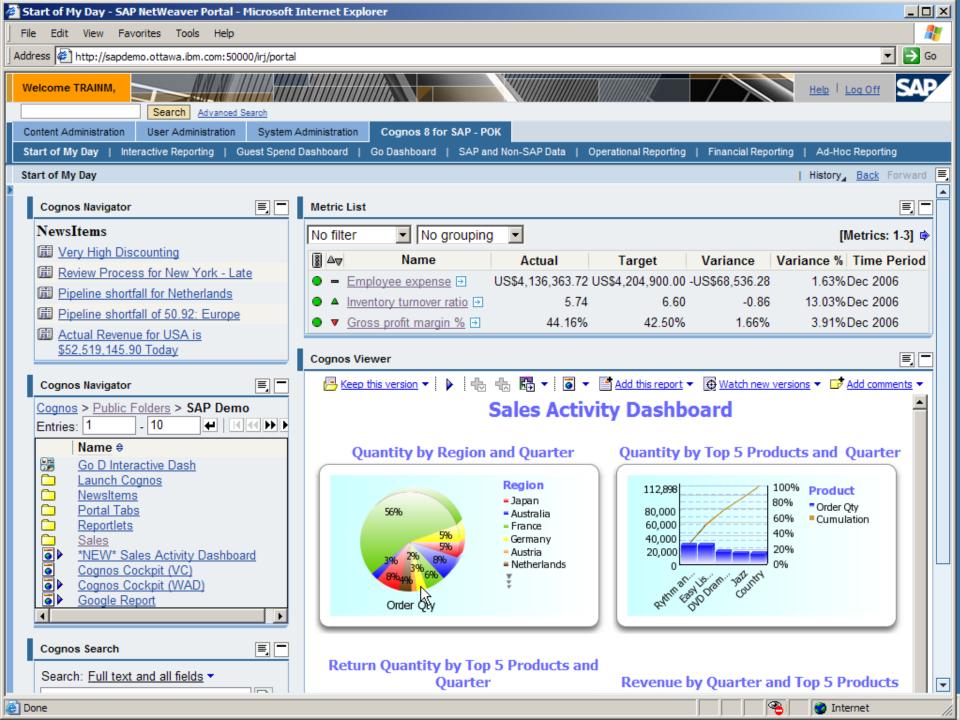

## IBM Cognos 8 Platform and Capabilities:

Embrace, enhance & extend your investments in SAP® technology & applications

- SAP NetWeaver® Portal
- SAP® Web Application Server

### Plus support for:

- SAP NetWeaver Namespace
- **3**
- Business Warehouse Accelerator

SAP NetWeaver® Business Warehouse

- SAP® Business Suite
- SAP® R/3®

# DEMO

SAP

More info about <u>BI</u> in the BI breakout session in room 6/7 (12.30 hr) or visit the BI demopod

More info about <u>Training</u> and <u>Services</u> in the breakout session in <u>room</u> 6/7 (14.50 hr) or visit the demopod