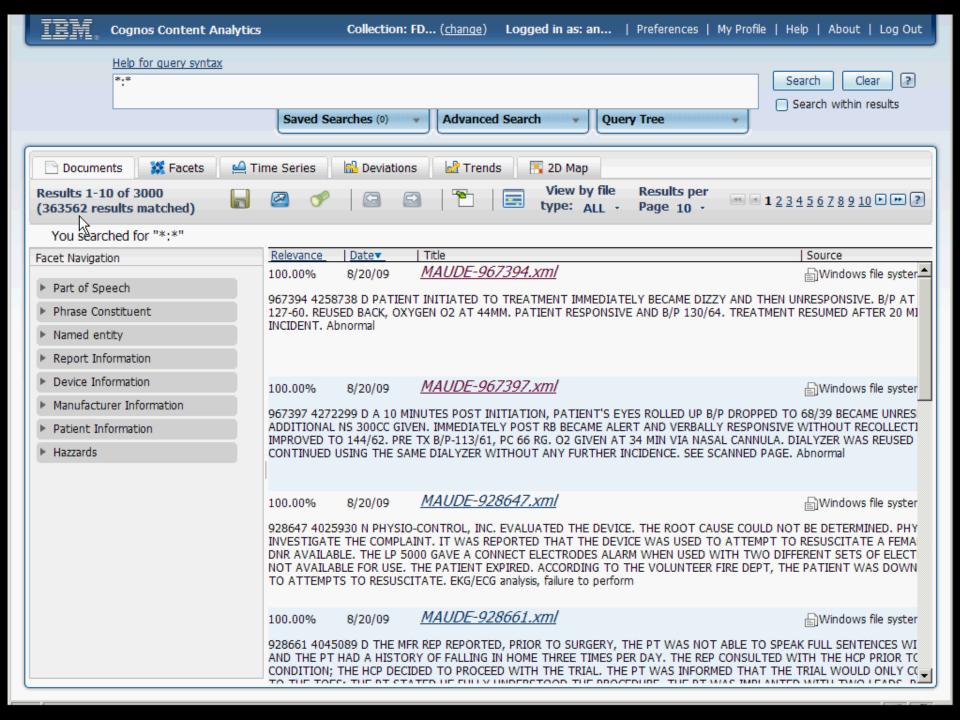

### IBM Cognos Content Analytics

- New insights from the content and context of unstructured information
  - Automated discovery
  - Continuous refinement to provide context
  - Delivery to users, applications or processes

Enables market insight, customer intelligence, early warning of fraud and more

### **Content Analytics**

**FDA** U.S. Food and Drug Administration

MedWatch: The FDA Safety Information and Adverse Event Reporting Program

Search MedWatch

Your FDA gateway for finding clinically important safety information and reporting serious problems with human medical products.