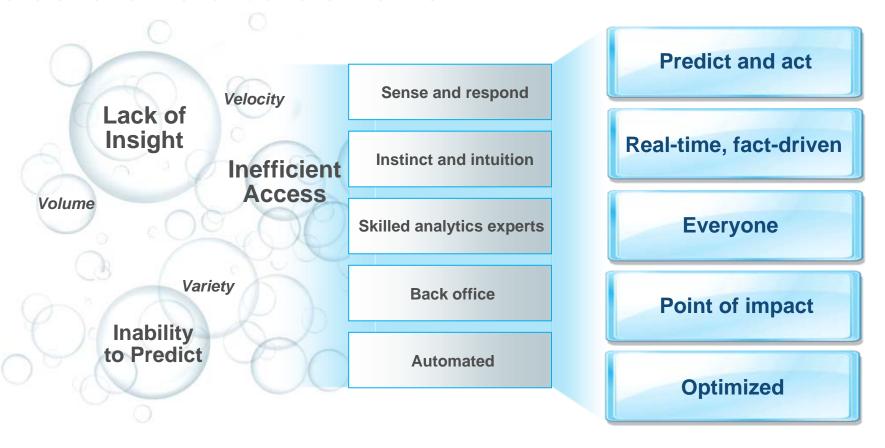

### **Lack of Insight**

1 in 3 managers frequently make critical decisions without the information they need

### **Inefficient Access**

1 in 2 don't have access to the information across their organization needed to do their jobs

### **Inability to Predict**

3 in 4 business leaders say more predictive information would drive better decisions

article discussion

edit this page

histor

### SPSS: A Leader in Predictive Analytics

- Unique data collection
- Text and data mining
- Advanced statistics
- Predictive solutions
- Rich expertise

Moves beyond Sense & Respond to Predict & Act...

At the time and point of impact!