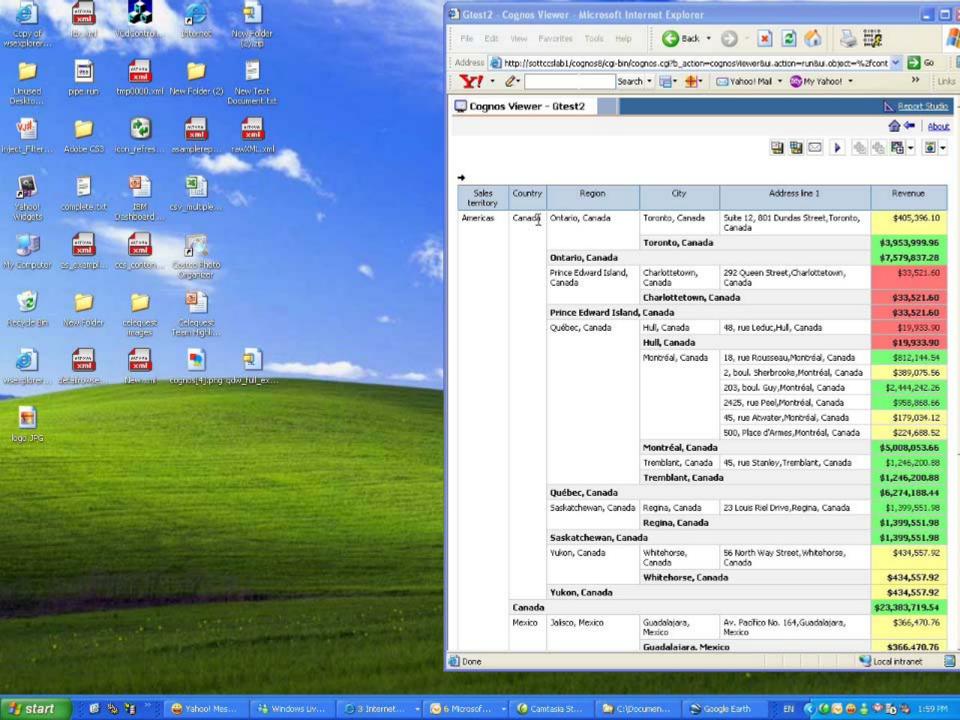

optimize decisions and actions





# New ways of working to optimize decisions and actions



PowerPlay

New planning interface

Universal BI and PM capabilities

Business dimension modeling

IBM

**Business modeling** 

Model advisor

Personalized dashboards

Annotations

Enhanced charting

Location-aware mobile access

> Search-assisted authoring

Flexible access and interactivity

Cognos

**Enterprise-class** SOA platform

Data lineage

Mashup

System management methodology

Service





Tight TM1

integration





**API to Automatically** and Securely **Expose BI Content** as a Web Service

**IBM Cognos 8** 

Mashup

**Service** 







**Processes** 



**Mashups** 



**Visualizations** 



**Ad-hoc queries** 



**Analysis** 



**Scorecards** 



# DEMO

Cognos Mashup Service





INFOSPHERE CUBING SERVICES...

Microsoft Access

COGNOS 8

ORACLE OLAP

MICROSOFT **ANALYSIS SERVICES** 

**OLAP SOURCES** 

Business Warehouse

Microsoft SOL Server

RELATIONAL **SOURCES** 

TERADATA AJIS

Upen &

Oracle

Netezza

COGNOS NOW!...

# Heterogenous





**APPLICATION** 

**SOURCES** 

ORACLE



**SOURCES** 

TIBCO EMS... **MESSAGE** 

**MODERN & LEGACY SOURCES** 

**BEA WEBLOGIC** 

**PEOPLESOFT** 

SALESFORCE



## IBM Cognos 8 Platform and Capabilities:

Embrace, enhance & extend your investments in SAP® technology & applications



- SAP NetWeaver® Portal
- SAP® Web Application Server





### Plus support for:

- SAP NetWeaver Namespace
- **3**
- Business Warehouse Accelerator



SAP NetWeaver® Business Warehouse



- SAP® Business Suite
- SAP® R/3®





# DEMO

SAP