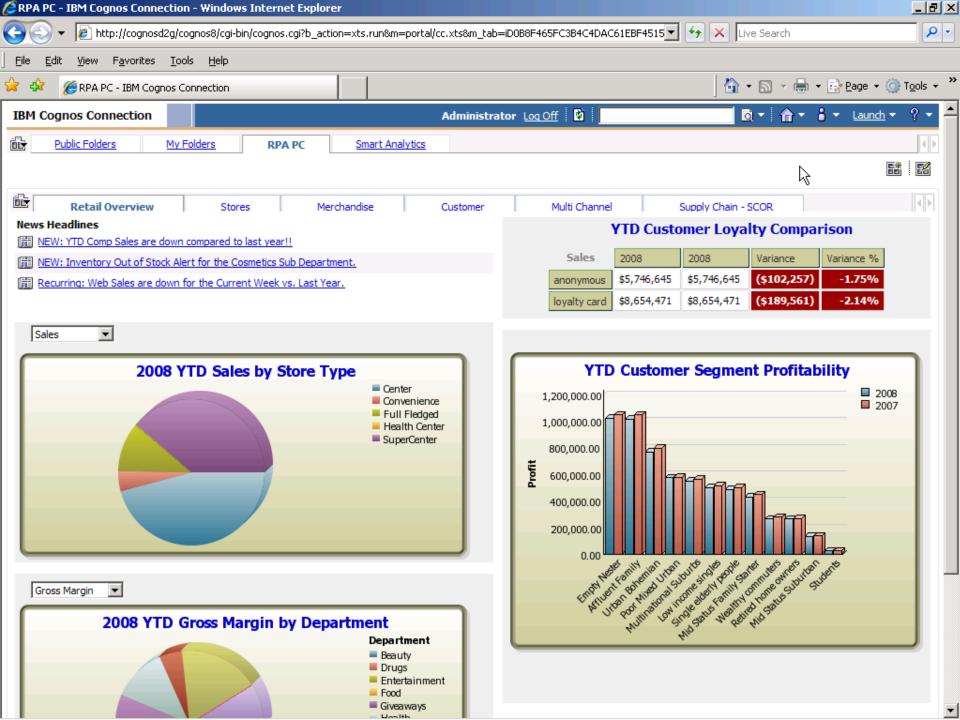

### PPO Dashboard Selected Location: Total Company

### **Version 2 Annual Expenses**

### Product Revenue (000's)

### Plan to Target Metrics Latest Target Variance Forecast 0 Gross Revenue 199,495,000 199,550,000 (55,000)9 Gross Margin 30,450,000 30,500,000 50,000 Total Expense 15,600,000 14,941,846 (658, 154)0 0 Net Profit 15,340,000 15,508,154 (168, 154)9 Headcount 45 56 (11)

### Headcount - Target vs Bottom-Up

■Target ■Bottom-Up