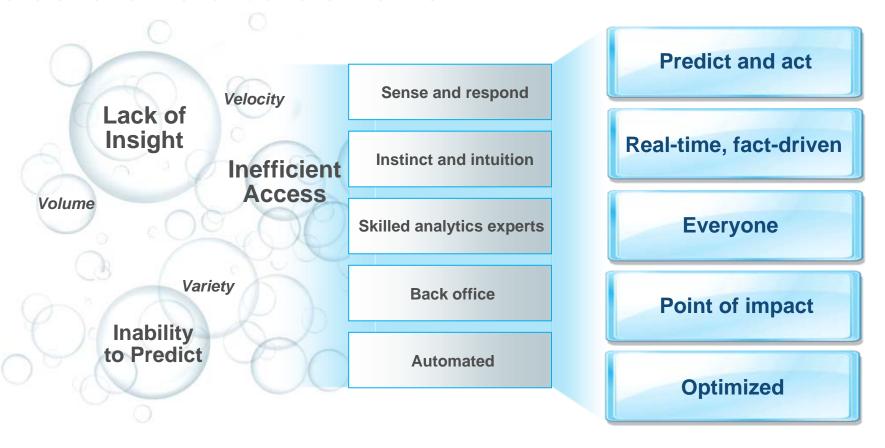

### **Lack of Insight**

1 in 3 managers frequently make critical decisions without the information they need

### **Inefficient Access**

1 in 2 don't have access to the information across their organization needed to do their jobs

### **Inability to Predict**

3 in 4 business leaders say more predictive information would drive better decisions

article discussion

edit this page

histor