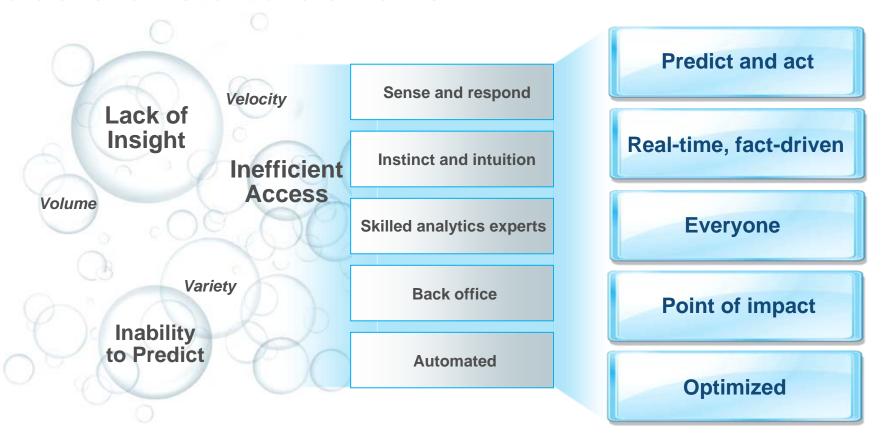

### **Lack of Insight**

1 in 3 managers frequently make critical decisions without the information they need

### **Inefficient Access**

1 in 2 don't have access to the information across their organization needed to do their jobs

### **Inability to Predict**

3 in 4 business leaders say more predictive information would drive better decisions

article discussion

edit this page

histor

### SPSS: A Leader in Predictive Analytics

- Unique data collection
- Text and data mining
- Advanced statistics
- Predictive solutions
- Rich expertise

Moves beyond Sense & Respond to Predict & Act...

At the time and point of impact!