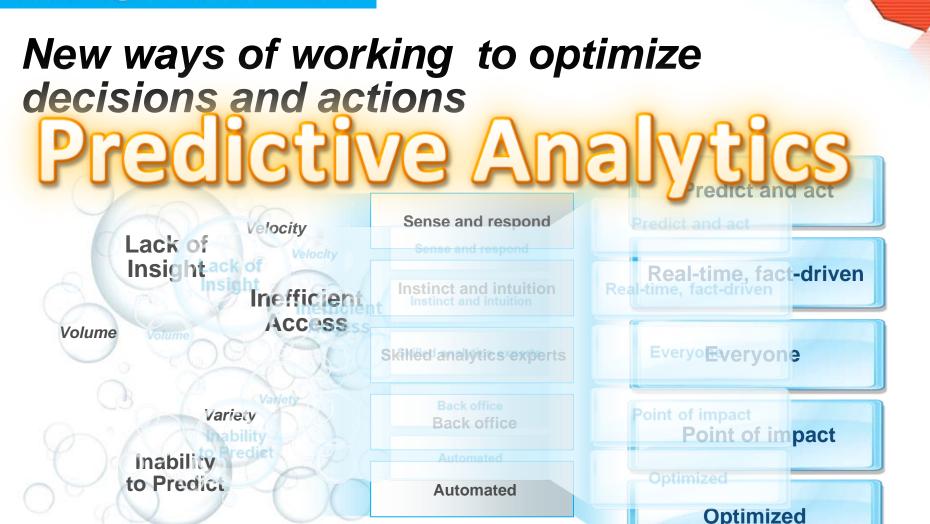

# New ways of working to optimize decisions and actions

### **Lack of Insight**

1 in 3 managers frequently make critical decisions without the information they need

### **Inefficient Access**

1 in 2 don't have access to the information across their organization needed to do their jobs

### **Inability to Predict**

3 in 4 business leaders say more predictive information would drive better decisions

article discussion

edit this page

histor