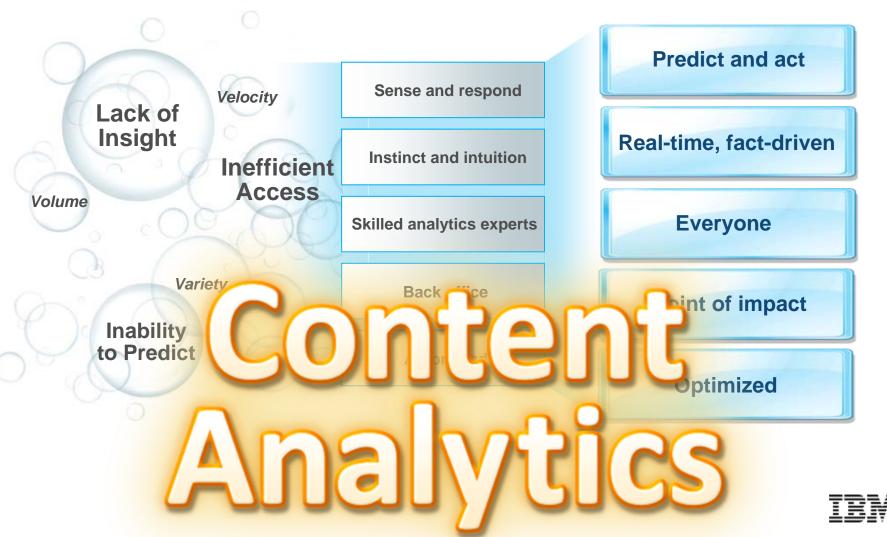

### IBM Cognos Content Analytics

- New insights from the content and context of unstructured information
  - Automated discovery
  - Continuous refinement to provide context
  - Delivery to users, applications or processes

Enables market insight, customer intelligence, early warning of fraud and more