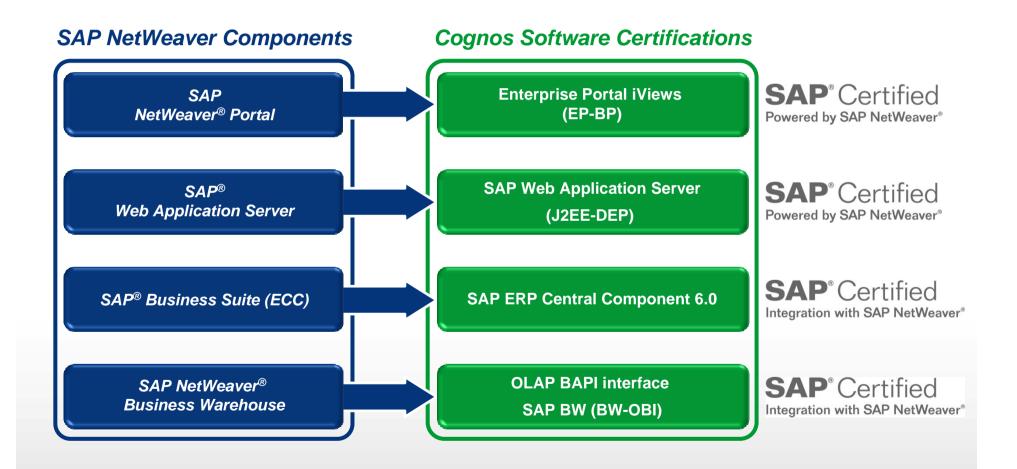

#### History of Integration and Interoperability with SAP® Applications Certified solutions since 1997

- One of the first BI vendors to achieve "Powered by NetWeaver" certification
- Historical & ongoing commitment to certification of Cognos software components
- Leverage expertise as part of over 35 IBM products that are SAP certified solutions
- Cognos software as part of IBM Competency Centers focused on SAP® applications