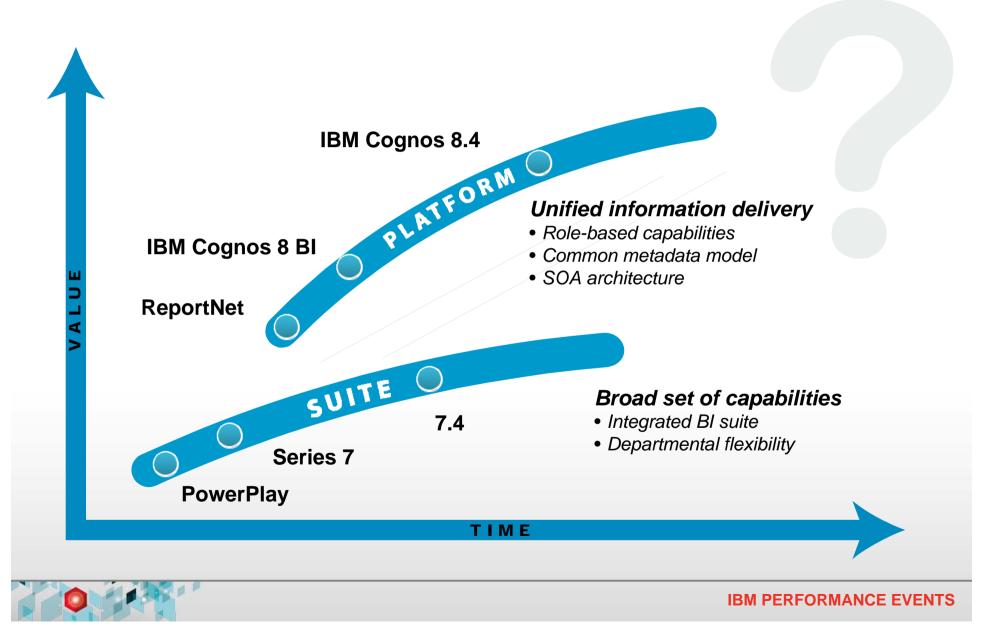

# **IBM Cognos 10 Redefines the BI Market** COGNOS **Revolutionary user experience** PLATFOR **Expands traditional BI capabilities** Advances market-proven platform SUITE TIME **IBM PERFORMANCE EVENTS**

## **IBM Cognos Lineage**