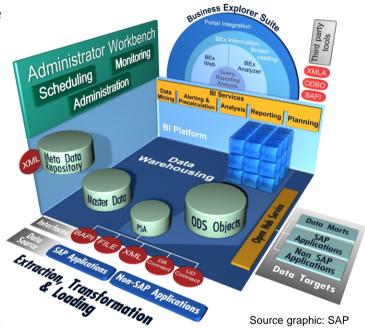

#### SAP Business Information Warehouse – A Standard BI Tool For Many Companies

- Initial step on a corporate BI & Performance Management journey
- Supported by SAP industry templates
  & industry specific business content
- Often historically implemented due to single vendor policy
- Major parts of data are brought in from SAP ERP alone with limited reach to non-SAP systems
- IT-focused implementation