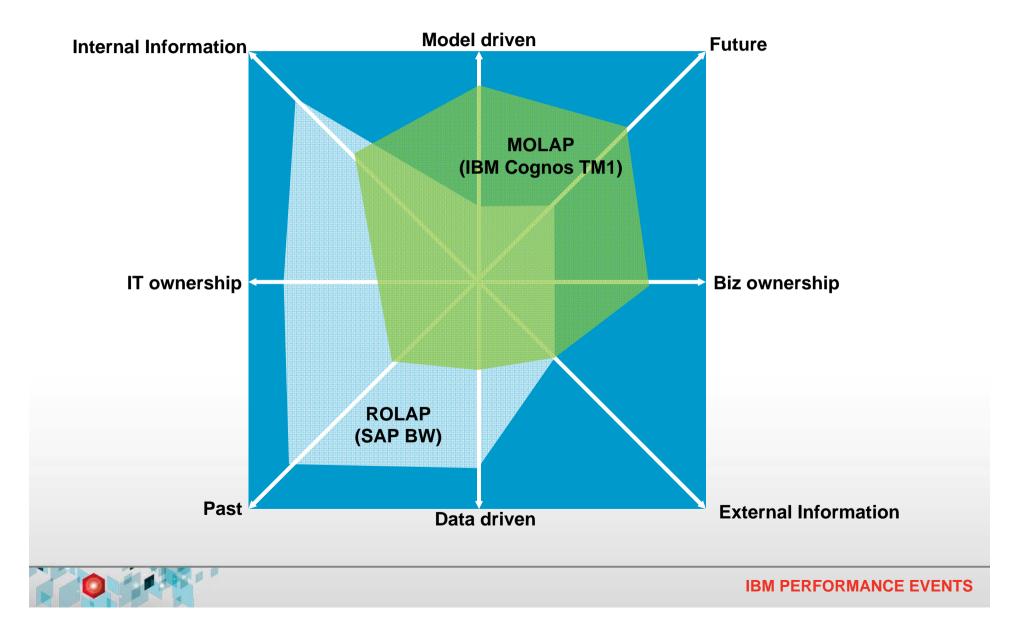

#### SAP Business Information Warehouse – A Standard BI Tool For Many Companies

- Initial step on a corporate BI & Performance Management journey
- Supported by SAP industry templates
  & industry specific business content
- Often historically implemented due to single vendor policy
- Major parts of data are brought in from SAP ERP alone with limited reach to non-SAP systems
- IT-focused implementation

#### **IBM Cognos TM1 for SAP Environments**

- 64 bit in-memory technology (one of the fastest OLAP-engines available)
- flexible planning, ad-hoc analysis and what-if scenarios across corporate divisions
- fast re-calculation for data changes in real-time
- fully integrated ETL-capabilities (including integration for SAP BW and SAP ERP)
- combined analysis of information stored in data warehouses and other data sources
- work with an user-friendly, flexible
  Excel front-end providing full Excel functionality