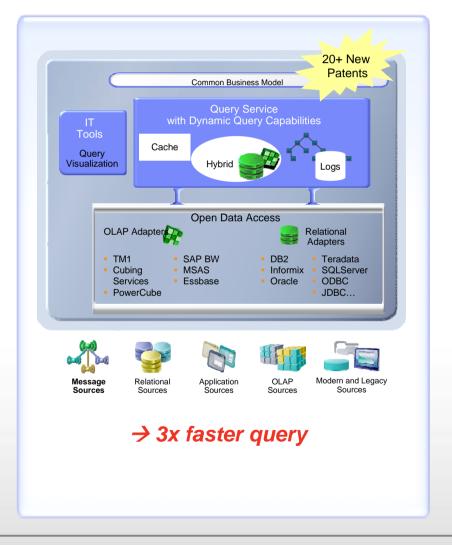

# In-memory Processing to Enhance Performance for SAP NetWeaver® Business Warehouse

- Enhanced Query Service with Dynamic Query Models:
  - 64-bit in-memory optimized query generation with pattern intelligence to improve performance against complex heterogeneous data
  - In-memory calculations and aggregate operations for faster compute time
  - New optimized caching for hierarchies, members, facts, calculations and prompts for improved report performance