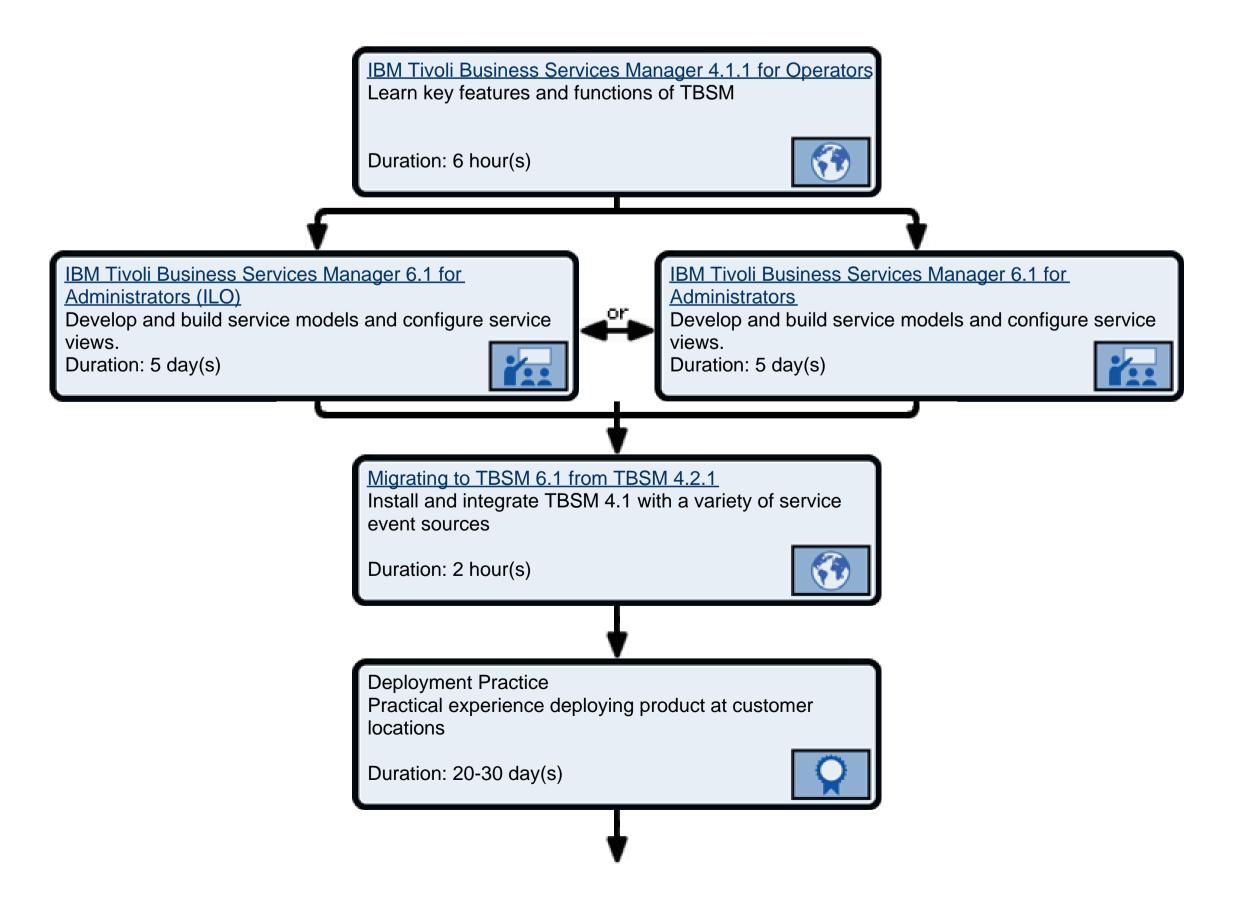

# **Objectives**

- 1. Conduct basic product installation, implementation, and configuration of Tivoli Business Service Manager
- 2. Identify service opportunities for Tivoli Business Service Manager