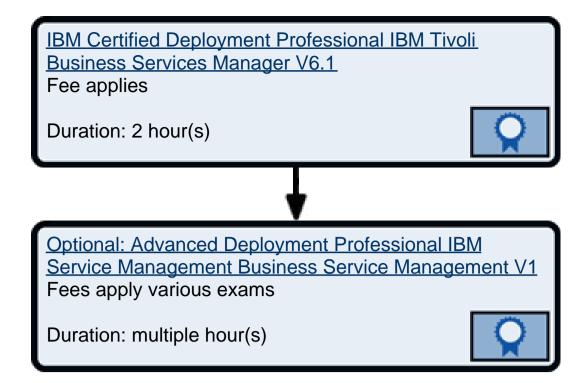

# **Objectives**

- 1. Conduct basic product installation, implementation, and configuration of Tivoli Business Service Manager
- 2. Identify service opportunities for Tivoli Business Service Manager