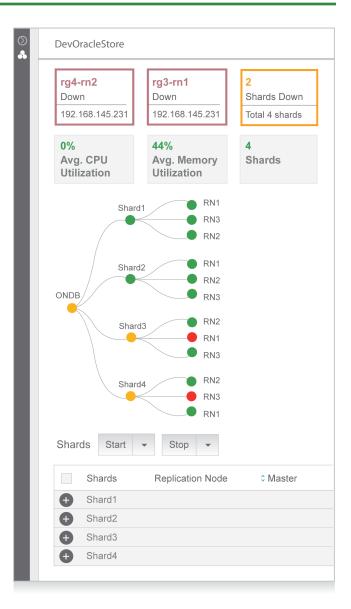

# Manage multiple vendor clusters from a single interface

- Provision big data clusters and ecosystems rapidly
- Support Oracle NoSQL Database, Hadoop, Apache, and Cloudera
- Support Flexible MapReduce clusters
- Centrally manage both local and cloudbased clusters
- Manage down to node level resources
- Monitor all clusters through a single tabletfriendly dashboard

#### Simplify

- Reduce cluster setup time by up to 80% ٠
- Reconfigure and upgrade cluster • ecosystems
- · Resolve issues with detailed data visualizations, analytics reports, and event logs
- Support ecosystem certification