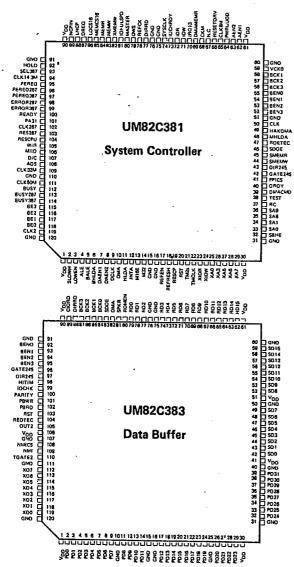

s



# UM82C380 Series AUSTEK Cache Mode

30E D

### **Features**

I

- Highly integrated 25MHz/0 wait state 80386 PC/AT
- Supports UM82152 Cache Controllers (A38152)\*
- Easy Page/Cache mode interchange on motherboard
- 32-bit memory bus interface
- Slow DRAM 100/120 ns at 25/20 MHz 0 wait state operation
- Supports 1M/256K SIM module
- On-board memory up to 12MBytes, extendable to

- 32MBytes using add-on card
- Shadow RAM for system BIOS
- 8 MHz I/O bus timing
- Supports 80287/80387/3167 Math-coprocessor
- EMS 4.0 interface through software emulation
- DOS/OS2/XENIX/UNIX operation
- Commercially available BIOS (Phoenix/Award/AMI) applicable

\*A38152 is AUSTEK's cache controller for 25 MHz 386 AT system. Copyright © 1987 AUSTEK Microsystems. All rights reserved.

## Pin Configurations