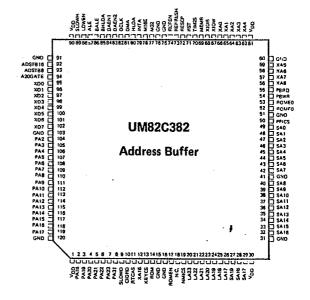

## UM82C380 Series Page Mode

30E D

### **Features**

- Highly integrated 25MHz/0 wait state 80386 PC/AT Shadow RAM for system BIOS compatible
- 32-bit memory bus interface
- Slow DRAM 100/80 ns at 20/25 MHz 0 wait state EMS 4.0 interface through software emulation operation
- Supports 1M/256K SIM module
- On-board memory up to 12MBytes, extendable to 32MBytes using add-on card
- 8 MHz I/O bus timing
- Supports 80287/80387/3167 Math-coprocessor
- DOS/OS2/XENIX/UNIX operation
- Commercially available BIOS (Phoenix/Award/AMI) applicable
- Supports page mode operation

## **Pin Configurations**









# UM82C380 Series INTEL Cache Mode

#### **Features**

- Highly integrated 25MHz/0 wait state 80386 PC/AT compatible
- Supports INTEL 82385 Cache Controllers
- Easy Page/Cache mode interchange on motherboard
- 32-bit memory bus interface
- Slow DRAM 100/120 ns at 25/20 MHz 0 wait state DOS/OS2/XENIX/UNIX operation operation
- Supports 1M/256K SIM module
- On-board memory up to 12MBytes, extendable to

- 32MBytes using add-on card
- Shadow RAM for system BIOS
- 8 MHz I/O bus timing
- Supports 80287/80387/3167 Math-coprocessors
- EMS 4.0 interface through software emulation
- Commercially available BIOS (Phoenix/Award/AMI) applicable

## Pin Configurations



# UM82C380 Series AUSTEK Cache Mode

30E D

### **Features**

I

- Highly integrated 25MHz/0 wait state 80386 PC/AT
- Supports UM8