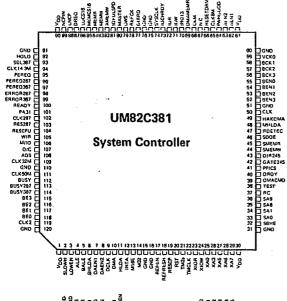

## UM82C380 Series Page Mode

30E D

### **Features**

- Highly integrated 25MHz/0 wait state 80386 PC/AT Shadow RAM for system BIOS compatible
- 32-bit memory bus interface
- Slow DRAM 100/80 ns at 20/25 MHz 0 wait state EMS 4.0 interface through software emulation operation
- Supports 1M/256K SIM module
- On-board memory up to 12MBytes, extendable to 32MBytes using add-on card
- 8 MHz I/O bus timing
- Supports 80287/80387/3167 Math-coprocessor
- DOS/OS2/XENIX/UNIX operation
- Commercially available BIOS (Phoenix/Award/AMI) applicable
- Supports page mode operation

## **Pin Configurations**









# UM82C380 Series INTEL Cache Mode

#### **Features**

- Highly integrated 25MHz/0 wait state 80386 PC/AT compatible
- Supports INTEL 82385 Cache Controllers
- Easy Page/Cache mode interchange on motherboard
- 32-bit memory bus interface
- Slow DRAM 100/120 ns at 25/20 MHz 0 wait state DOS/OS2/XENIX/UNIX operation operation
- Supports 1M/256K SIM module
- On-board memory up to 12MBytes, extendable to

- 32MBytes using add-on card
- Shadow RAM for system BIOS
- 8 MHz I/O bus timing
- Supports 80287/80387/3167 Math-coprocessors
- EMS 4.0 interface through software emulation
- Commercially available BIOS (Phoenix/Award/AMI) applicable

## Pin Configurations



# UM82C380 Series AUSTEK Cache Mode

30E D

### **Features**

I

- Highly integrated 25MHz/0 wait state 80386 PC/AT
- Supports