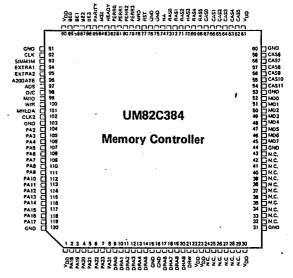

## UM82C380 Series Page Mode

30E D

### **Features**

- Highly integrated 25MHz/0 wait state 80386 PC/AT Shadow RAM for system BIOS compatible
- 32-bit memory bus interface
- Slow DRAM 100/80 ns at 20/25 MHz 0 wait state EMS 4.0 interface through software emulation operation
- Supports 1M/256K SIM module
- On-board memory up to 12MBytes, extendable to 32MBytes using add-on card
- 8 MHz I/O bus timing
- Supports 80287/80387/3167 Math-coprocessor
- DOS/OS2/XENIX/UNIX operation
- Commercially available BIOS (Phoenix/Award/AMI) applicable
- Supports page mode operation

## **Pin Configurations**









# UM82C380 Series INTEL Cache Mode

#### **Features**

- Highly integrated 25MHz/0 wait state 80386 PC/AT compatible
- Supports INTEL 82385 Cache Controllers
- Easy Page/Cache mode interchange on motherboard
- 32-bit memory bus interface
- Slow DRAM 100/120 ns at 25/20 MHz 0 wait state DOS/OS2/XENIX/UNIX operation operation
- Supports 1M/256K SIM module
- On-board memory up to 12MBytes, extendable to

- 32MBytes using add-on card
- Shadow RAM for system BIOS
- 8 MHz I/O bus timing
- Supports 80287/80387/3167 Math-coprocessors
- EMS 4.0 interface through software emulation
- Commercially available BIOS (Phoenix/Award/AMI) applicable

## Pin Configurations



# UM82C380 Series AUSTEK Cache Mode

30E D

### **Features**

I

- Highly integrated 25MHz/0 wait state 80386 PC/AT
- Supports UM821