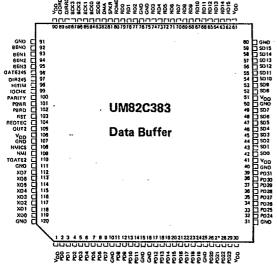

## UM82C380 Series Page Mode

30E D

### **Features**

- Highly integrated 25MHz/0 wait state 80386 PC/AT Shadow RAM for system BIOS compatible
- 32-bit memory bus interface
- Slow DRAM 100/80 ns at 20/25 MHz 0 wait state EMS 4.0 interface through software emulation operation
- Supports 1M/256K SIM module
- On-board memory up to 12MBytes, extendable to 32MBytes using add-on card
- 8 MHz I/O bus timing
- Supports 80287/80387/3167 Math-coprocessor
- DOS/OS2/XENIX/UNIX operation
- Commercially available BIOS (Phoenix/Award/AMI) applicable
- Supports page mode operation

## **Pin Configurations**









# UM82C380 Series INTEL Cache Mode

#### **Features**

- Highly integrated 25MHz/0 wait state 80386 PC/AT compatible
- Supports INTEL 82385 Cache Controllers
- Easy Page/Cache mode interchange on motherboard
- 32-bit memory bus interface
- Slow DRAM 100/120 ns at 25/20 MHz 0 wait state DOS/OS2/XENIX/UNIX operation operation
- Supports 1M/256K SIM module
- On-board memory up to 12MBytes, extendable to

- 32MBytes using add-on card
- Shadow RAM for system BIOS
- 8 MHz I/O bus timing
- Supports 80287/80387/3167 Math-coprocessors
- EMS 4.0 interface through software emulation
- Commercially available BIOS (Phoenix/Award/AMI) applicable

## Pin Configurations



# UM82C380 Series AUSTEK Cache Mode

30E D

### **Features**

I

- Highly integrated 25MHz/0 wait state 80386 PC/AT
- Supports U