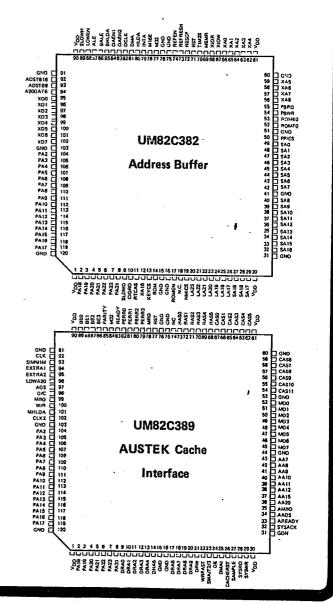

# UM82C380 Series AUSTEK Cache Mode

30E D

### **Features**

I

- Highly integrated 25MHz/0 wait state 80386 PC/AT
- Supports UM82152 Cache Controllers (A38152)\*
- Easy Page/Cache mode interchange on motherboard
- 32-bit memory bus interface
- Slow DRAM 100/120 ns at 25/20 MHz 0 wait state operation
- Supports 1M/256K SIM module
- On-board memory up to 12MBytes, extendable to

- 32MBytes using add-on card
- Shadow RAM for system BIOS
- 8 MHz I/O bus timing
- Supports 80287/80387/3167 Math-coprocessor
- EMS 4.0 interface through software emulation
- DOS/OS2/XENIX/UNIX operation
- Commercially available BIOS (Phoenix/Award/AMI) applicable

\*A38152 is AUSTEK's cache controller for 25 MHz 386 AT system. Copyright © 1987 AUSTEK Microsystems. All rights reserved.

## Pin Configurations