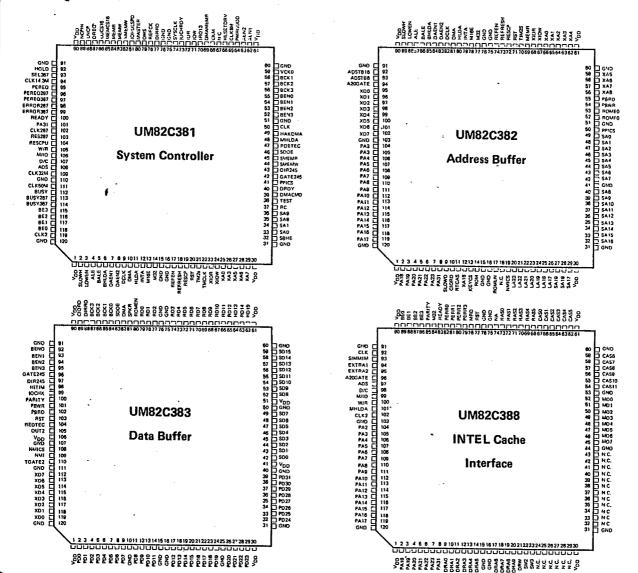

eration
- Commercially available BIOS (Phoenix/Award/AMI) applicable
- Supports page mode operation

## **Pin Configurations**









# UM82C380 Series INTEL Cache Mode

#### **Features**

- Highly integrated 25MHz/0 wait state 80386 PC/AT compatible
- Supports INTEL 82385 Cache Controllers
- Easy Page/Cache mode interchange on motherboard
- 32-bit memory bus interface
- Slow DRAM 100/120 ns at 25/20 MHz 0 wait state DOS/OS2/XENIX/UNIX operation operation
- Supports 1M/256K SIM module
- On-board memory up to 12MBytes, extendable to

- 32MBytes using add-on card
- Shadow RAM for system BIOS
- 8 MHz I/O bus timing
- Supports 80287/80387/3167 Math-coprocessors
- EMS 4.0 interface through software emulation
- Commercially available BIOS (Phoenix/Award/AMI) applicable

## Pin Configurations



# UM82C380 Series AUSTEK Cache Mode

30E D

### **Features**

I

- Highly integrated 25MHz/0 wait state 80386 PC/AT
- Supports UM82152 Cache Controllers (A38152)\*
- Easy Page/Cache mode interchange on motherboard
- 32-bit memory bus interface
- Slow DRAM 100/120 ns at 25/20 MHz 0 wait state operation
- Supports 1M/256K SIM module
- On-board memory up to 12MBytes, extendable to

- 32MBytes using add-on card
- Shadow RAM for system BIOS
- 8 MHz I/O bus timing
- Supports 80287/80387/3167 Math-coprocessor
- EMS 4.0 interface through software emulation
- DOS/OS2/XENIX/UNIX operation
- Commercially available BIOS (Phoenix/Award/AMI) applicable

\*A38152 is AUSTEK's cache controller for 25 MHz 386 AT system. Copyright © 1987 AUSTEK Microsystems. All rights reserved.

## Pin Configurations